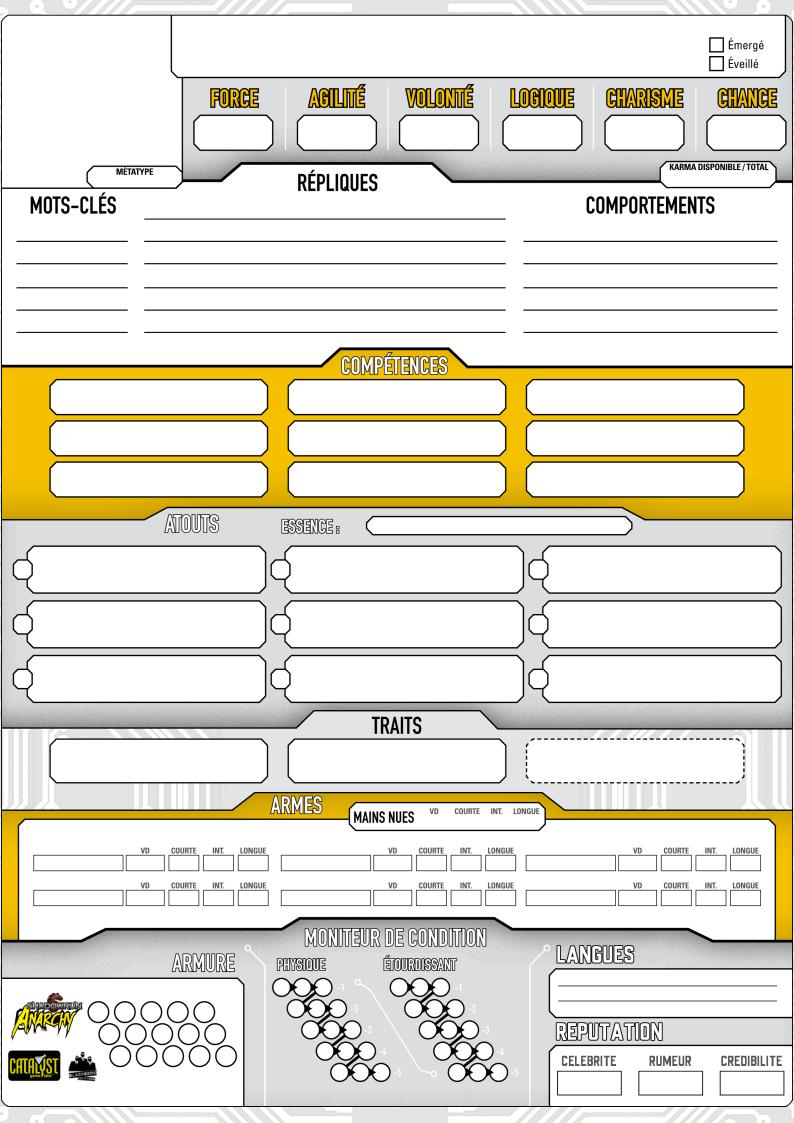

| CONTACTS                                                             | EQUIPEMENTS                                                                    |
|----------------------------------------------------------------------|--------------------------------------------------------------------------------|
|                                                                      |                                                                                |
| WENT                                                                 | PIM C                                                                          |
| MODELE                                                               | CULE                                                                           |
| AUTOPILOTE  RESISTANCE  VD